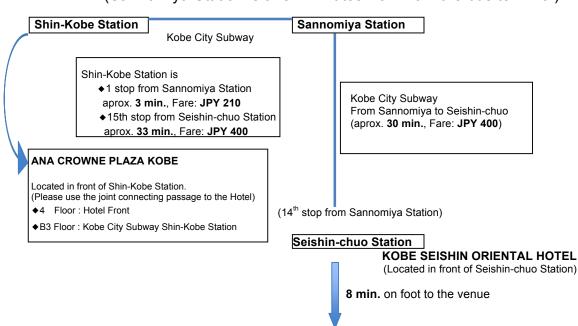

### ◆From Kansai International Airport

(http://www.kansai-airport.or.jp/en/index.asp)

Limousine Bus to Sannomiya Station (aprox. **75 min.**, One-way fare: **JPY 1,950**,) Round-trip fare: **JPY 3,080**)

http://www.kansai-airport.or.ip/en/access/bus/index.html

#### ◆From Itami Airport

(http://osaka-airport.co.jp/en/)

Limousine Bus to Sannomiya Station (aprox. **40 min.**, Fare: **JPY 1,050**) http://www.okkbus.co.jp/en/timetable/itm/f\_kob.html

(Sannomiya Station is a few minutes walk from the bus terminal)